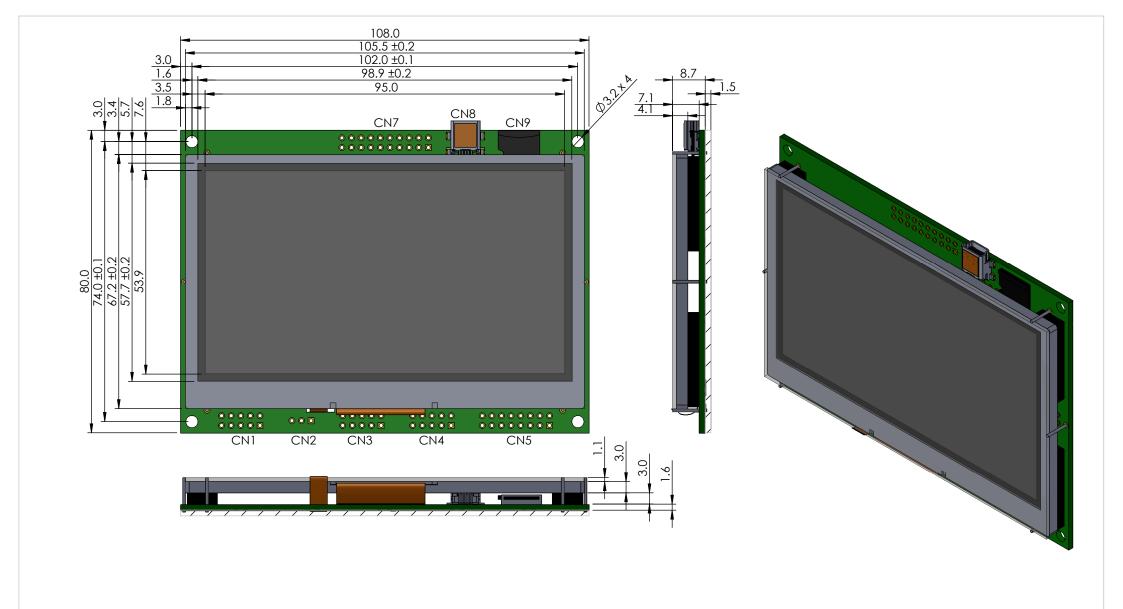

## NOTES:

ALL DIMENSIONS ARE IN MILLIMETERS AND ±0.3 TOLERANCE UNLESS OTHERWISE STATED

TOP MOUNTING HOLES ARE VERTICALLY ALIGNED WITH BOTTOM MOUNTING HOLES

THE DIMENSIONS SHOWN IN DETAIL A ARE THE SAME FOR EACH PIN RELATIVE TO THE NEAREST MOUNTING HOLE

| NORITAKE-ITRON ELECTRONIC DISPLAYS |                     |              |
|------------------------------------|---------------------|--------------|
| PART NO.                           | TU480x272C-K61XA1RU |              |
| DATE                               | 1/12/2014           | ISSUE 10     |
| DRAWN                              | AB                  | SCALE:1:1    |
| CHECKED                            | AS                  | SHEET 1 OF 1 |
| DOC NO.                            | 49524               |              |
| www.noritake-itron.com             |                     |              |
|                                    |                     |              |