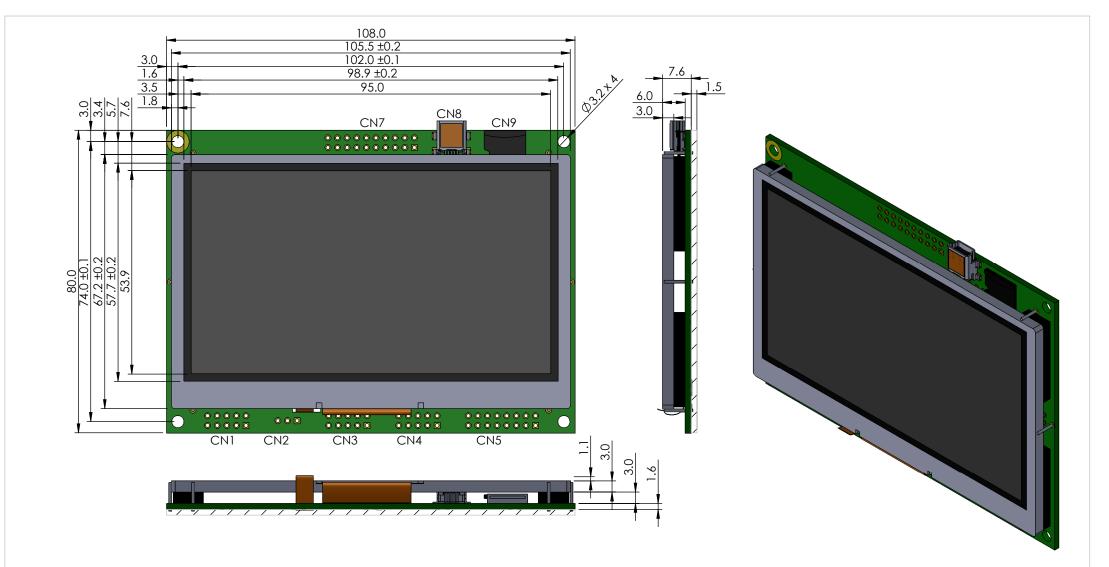

|                                         | ITRON UK LIMTED<br>VANTAGE HOUSE<br>HARFREYS ROAD<br>GREAT YARMOUTH<br>NORFOLK UK NR31 OLS<br>TEL: +44 1493 601144<br>FAX: +44 1493 600343 | NOTES:                                                                                                                                                                                                                                                 | NORITAKE-ITRON ELECTRONIC DISPLAYS |                     |              |
|-----------------------------------------|--------------------------------------------------------------------------------------------------------------------------------------------|--------------------------------------------------------------------------------------------------------------------------------------------------------------------------------------------------------------------------------------------------------|------------------------------------|---------------------|--------------|
|                                         |                                                                                                                                            | ALL DIMENSIONS ARE IN MILLIMETERS AND ±0.3<br>TOLERANCE UNLESS OTHERWISE STATED<br>TOP MOUNTING HOLES ARE VERTICALLY<br>ALIGNED WITH BOTTOM MOUNTING<br>HOLES<br>THE DIMENSIONS SHOWN IN DETAIL A ARE THE<br>SAME FOR EACH PIN RELATIVE TO THE NEAREST | PART NO.                           | TU480x272C-K61XA1NU |              |
|                                         |                                                                                                                                            |                                                                                                                                                                                                                                                        | DATE                               | 1/12/2014           | ISSUE 10     |
|                                         |                                                                                                                                            |                                                                                                                                                                                                                                                        | DRAWN                              | AB                  | SCALE:1:1    |
|                                         |                                                                                                                                            |                                                                                                                                                                                                                                                        | CHECKED                            | AS                  | SHEET 1 OF 1 |
|                                         |                                                                                                                                            |                                                                                                                                                                                                                                                        | DOC NO.                            | 49502               |              |
| IPR AND COPYRIGHT 2010 ITRON UK LIMITED | EMAIL: tech@noritake-itron.com                                                                                                             | MOUNTING HOLE                                                                                                                                                                                                                                          | www.noritake-itron.com             |                     |              |